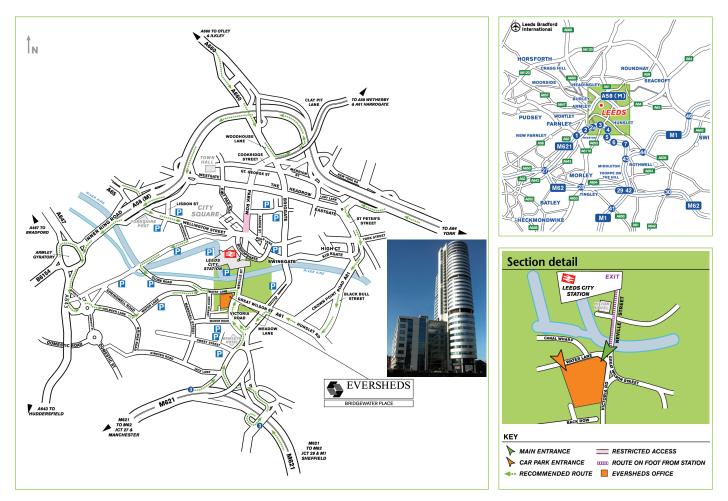

# Leeds office

Bridgewater Place, Water Lane, Leeds LS11 5BZ Tel 0845 497 9797 Int +44 20 7919 4500 www.eversheds.com

# By rail: Leeds City Station

Bridgewater Place is a short walk from the station. From the main concourse walk through the ticket barriers and straight forward to the main exit doors (City centre), with Marks and Spencer's on your right. Cross over the Zebra crossing to a set of stairs, then walk down them. At the bottom of the stairs turn right on to Neville Street, this will take you under the railway bridge. Continue past the Hilton hotel and UKI on your right, over the bridge and cross over at the traffic lights. You will find yourself at the foot of the steps or slope to the North entrance of the building.

## By air: Leeds Bradford International Airport

From the airport to our offices takes approximately 30 minutes by taxi. There is an hourly bus service from the airport, the bus number is 757 and it's final destination is Leeds Train Station where you can follow the 'By Rail' directions on foot or use a Hackney carriage from either exit.

## **Client parking**

If you require parking, please liaise with the contact or host of your meeting who will provide you with a space number. If on Victoria Road turn left on to Water Lane, take an immediate left again to pull in to the concourse, take immediate left again. If on Globe Road, bear left on to Water Lane, then turn right to pull in

to the concourse, take immediate left to take you to the garage door. You will see an intercom on your right, please scroll to Eversheds and press the bell, we can then let you through. Once parked in your allocated space, please use the 2nd intercom in the same way to access the lift lobby. Reception is on the 5th floor where you will be welcomed by the Client Support team.