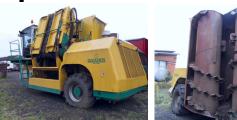

## Vecoplan VVZ 300 Twin Shaft Shredder

Year of manufacture: 2000 Operating hours: circa 2,000

with over-band magnet and inclined in-feed conveyor (Note: machine located in Cumbria, viewing by appointment only)