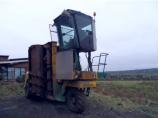

## Backhus 10.30 Trapezoidal Compost Turner

tallon

Year of manufacture: 2005 Operating hours: 1,238 with Cummins 24 valve 6 cylinder engine