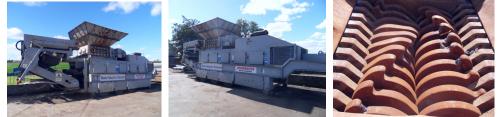

## Shearmaster SL 320 Twin Drive Industrial Shredder

Year of manufacture: 2000 Operating hours: circa 2,000 Mounted on a tri-axle semi trailer, with Caterpillar 3406 550hp engine, Hagglunds drives, folding off take conveyor, Eriez over band magnet